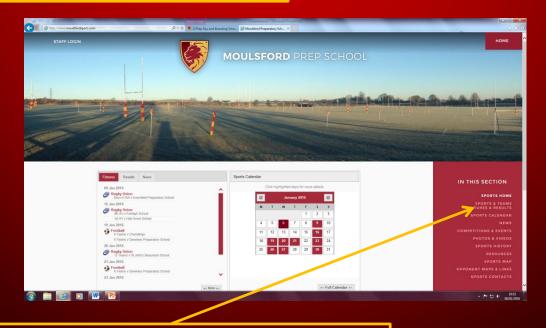

## Moulsford Guide to the Sports Website

School Website: www.moulsford.com

Click Menu

Click Sports Fixtures, Team & Results

Sports Website: www.moulsfordsport.com

## **Sports Team Information**

'Click' Sports & Teams Fixtures & Results