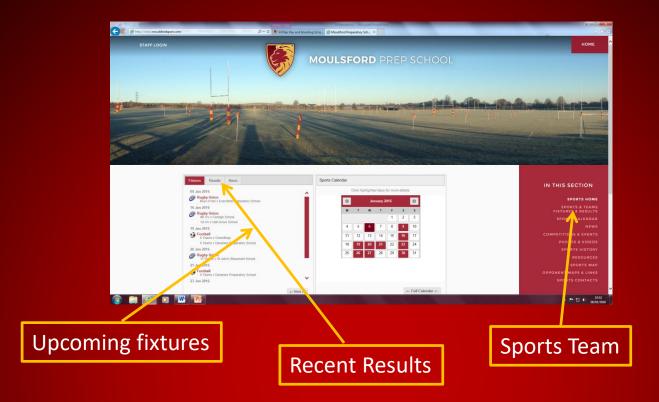

## **Sports Team Information**

'Click' Sports & Teams Fixtures & Results

### Sports Team's Pages

**Fixture Information** 

Team Sheet Logo

Season overview