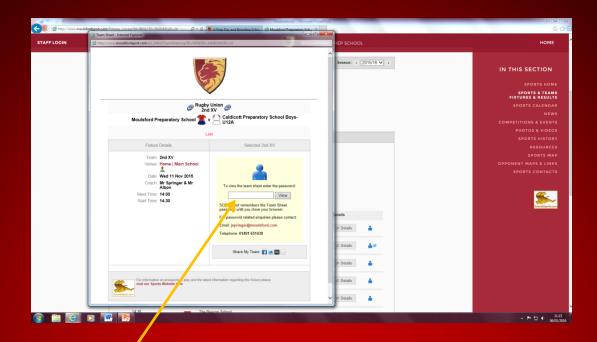

## Moulsford Guide to the Sports Website

School Website: www.moulsford.com

Click Menu





Click Sports Fixtures, Team & Results

Sports Website: www.moulsfordsport.com



#### www.moulsfordsport.com



## **Sports Team Information**



'Click' Sports & Teams Fixtures & Results

#### Sports Team's Pages



Select a Sport to view



Select a Team to view

### Sports Team's Pages



**Fixture Information** 

Team Sheet Logo

Season overview

#### Syncing your Son's Fixtures to your Calendar



'Click' Download to your Calendar

### Viewing Team Sheets



Enter Password: sport2021



# Adding the Moulsford Sport App to your Smart phone



Go to www.moulsfordsport.com From your Smart phone

Then add this app to your home screen

The Moulsford Sport web based app will then appear on your home screen