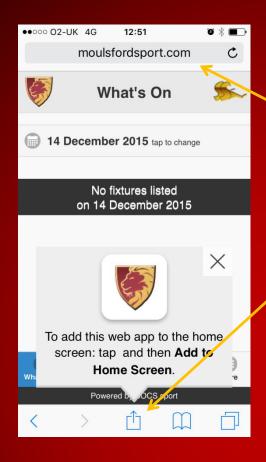

# Adding the Moulsford Sport App to your Smart phone

Go to www.moulsfordsport.com From your Smart phone

Then add this app to your home screen

The Moulsford Sport web based app will then appear on your home screen