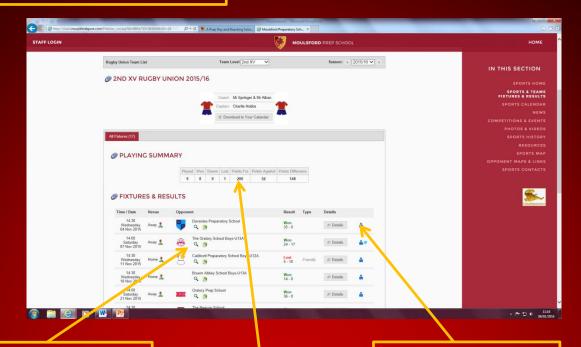

### Sports Team's Pages

**Fixture Information** 

Team Sheet Logo

Season overview

#### Syncing your Son's Fixtures to your Calendar

'Click' Download to your Calendar