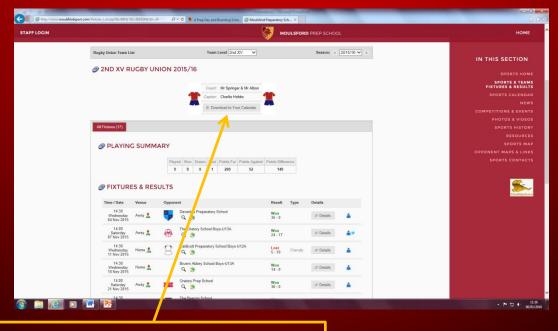

## **Sports Team Information**

'Click' Sports & Teams Fixtures & Results

#### Sports Team's Pages

Select a Sport to view

Select a Team to view

### Sports Team's Pages

**Fixture Information** 

Team Sheet Logo

Season overview

#### Syncing your Son's Fixtures to your Calendar

'Click' Download to your Calendar