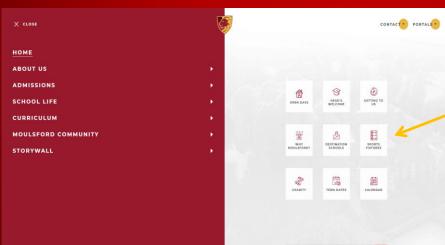

## Moulsford Guide to the Sports Website

School Website: www.moulsford.com

Click Menu

Click Sports Fixtures, Team & Results

Sports Website: www.moulsfordsport.com

## **Sports Team Information**

'Click' Sports & Teams Fixtures & Results