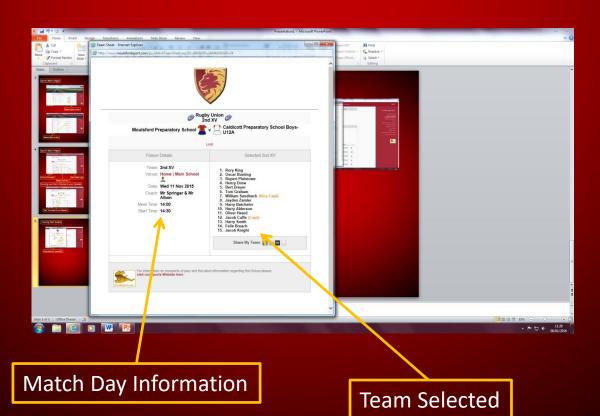

## Moulsford Guide to the Sports Website

School Website: www.moulsford.com

Click Menu





Click Sports Fixtures, Team & Results

Sports Website: www.moulsfordsport.com



#### www.moulsfordsport.com



## **Sports Team Information**



'Click' Sports & Teams Fixtures & Results

#### Sports Team's Pages



Select a Sport to view



Select a Team to view

### Sports Team's Pages



**Fixture Information** 

Team Sheet Logo

Season overview

#### Syncing your Son's Fixtures to your Calendar



'Click' Download to your Calendar

### Viewing Team Sheets



Enter Password: sport2021



# Adding the Moulsford Sport App to your Smart phone



Go to www.moulsfordsport.com From your Smart phone

Then add this app to your home screen

The Moulsford Sport web based app will then appear on your home screen