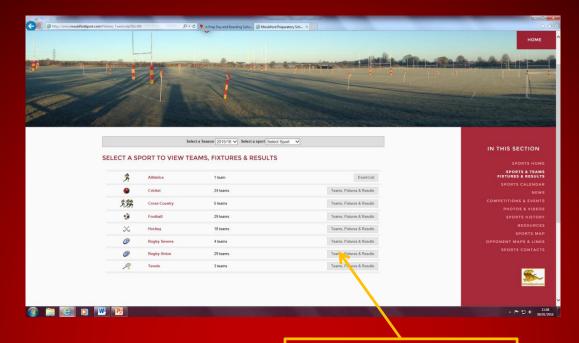

## Moulsford Guide to the Sports Website

School Website: www.moulsford.com

Click Menu





Click Sports Fixtures, Team & Results

Sports Website: www.moulsfordsport.com



#### www.moulsfordsport.com



## **Sports Team Information**



'Click' Sports & Teams Fixtures & Results

#### Sports Team's Pages



Select a Sport to view



Select a Team to view

### Sports Team's Pages



**Fixture Information** 

Team Sheet Logo

Season overview

#### Syncing your Son's Fixtures to your Calendar



'Click' Download to your Calendar

### Viewing Team Sheets



Enter Password: sport2021



# Adding the Moulsford Sport App to your Smart phone



Go to www.moulsfordsport.com From your Smart phone

Then add this app to your home screen

The Moulsford Sport web based app will then appear on your home screen