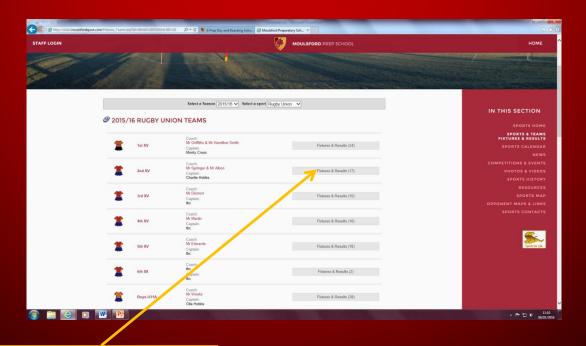

#### Sports Team's Pages

Select a Sport to view

Select a Team to view

### Sports Team's Pages

**Fixture Information** 

Team Sheet Logo

Season overview