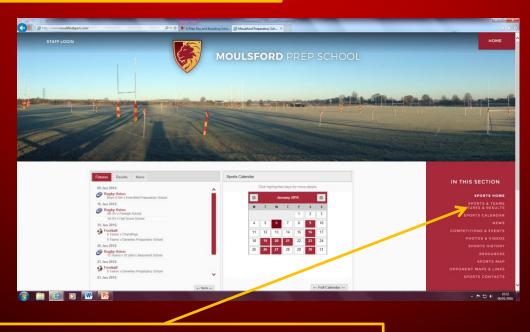

## Moulsford Guide to the New Sports Website





#### Click Sports Fixtures, Team & Results

#### Sports Website: www.moulsfordsport.com



## www.moulsfordsport.com



#### **Sports Team Information**



'Click' Sports & Teams Fixtures & Results

## Sports Team's Pages

📋 🙆 💿 腿 💽



Select a Sport to view

P 10 4 11:08



Select a Team to view

### Sports Team's Pages



#### Syncing your Son's Fixtures to your Calendar

| STAFF LOGIN | MOULSFORD PREP SCHOOL                                                    |                                       |                           |                     |                      |
|-------------|--------------------------------------------------------------------------|---------------------------------------|---------------------------|---------------------|----------------------|
|             | Rugby Union Team List                                                    | Team Level 2nd XV                     | <b>&gt;</b>               | Season: (