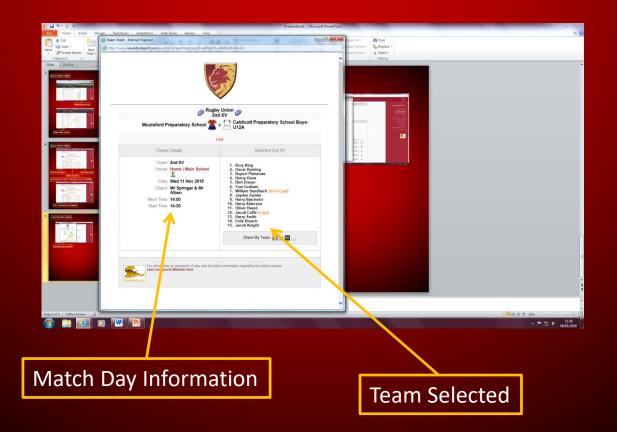

y School Boys-U12A | Lost<br>5 - 10 Friendly d | P Details           |                      |
|             | 14:30<br>Wednesday Home 🔔<br>18 Nov 2015                                 | Bruem Abbey School Boys-U13A          | Won<br>14 - 0             | Details             |                      |
|             | 14:00<br>Saturday<br>21 Nov 2015                                         | Oratory Prep School                   | Won<br>36 - 0             | P Details           |                      |
|             |                                                                          |                                       |                           |                     |                      |

'Click' Download to your Calendar

## Viewing Team Sheets



#### Enter Password: Sport2019



# Adding the Moulsford Sport App to your Smart phone