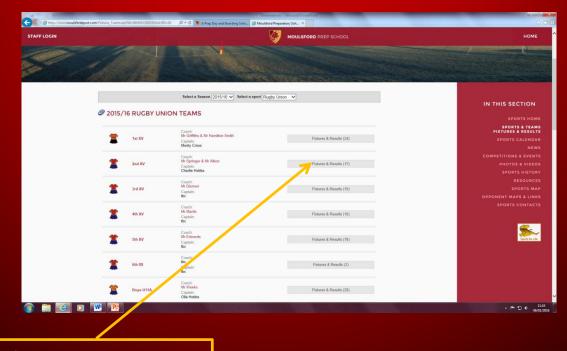

#### Syncing your Son's Fixtures to your Calendar

| STAFF LOGIN | MOULSFORD PREP SCHOOL                                                    |                                       |                           |                     |                      |
|-------------|--------------------------------------------------------------------------|---------------------------------------|---------------------------|---------------------|----------------------|
|             | Rugby Union Team List                                                    | Team Level 2nd XV                     | <b>&gt;</b>               | Season: ( 2015/16 ) |                      |
|             | @ 2ND XV RUGBY UNION 2015/16                                             |                                       |                           |                     | IN THIS SEC          |
|             |                                                                          |                                       |                           |                     | SPOR                 |
|             |                                                                          | Coach: Mr Springer & Mr               | Alban                     |                     | SPORTS<br>FIXTURES & |
|             |                                                                          | Captain: Charlie Hobbs                |                           |                     | SPORTS CA            |
|             |                                                                          | Download to Your Caler                |                           |                     |                      |
|             |                                                                          | Download to Tota Calle                |                           |                     | COMPETITIONS 8       |
|             | All Fotures (17)                                                         |                                       |                           |                     | PHOTOS I<br>SPORTS   |
|             | An ( Mares ( ( ) )                                                       |                                       |                           |                     | SPORTS               |
|             | PLAYING SUMM.                                                            | ARY                                   |                           |                     | SPO                  |
|             | PLATING SOMM                                                             | ARI                                   |                           |                     | OPPONENT MAPS        |
|             | <ul> <li>9 8 0 1 200 52 148</li> <li>Ø FIXTURES &amp; RESULTS</li> </ul> |                                       |                           |                     |                      |
|             | Time / Date Venue                                                        | Opponent                              | Result Type De            | tails               |                      |
|             | 14:30<br>Wednesday Away 🧘<br>04 Nov 2015                                 | Daveni & Preparatory School           | Won<br>35 - 0             | P Details           |                      |
|             | 14:00<br>Saturday Away 🔔<br>07 Nov 2015                                  | The Oratory School Boys-U13A          | Won<br>24 - 17            | p Details           |                      |
|             | 14:30<br>Wednesday Home 1<br>11 Nov 2015                                 | Addicott Preparatory School Boys-U12A | Lost<br>5 - 10 Friendly d | P Details           |                      |
|             | 14:30<br>Wednesday Home 🔔<br>18 Nov 2015                                 | Bruem Abbey School Boys-U13A          | Won<br>14 - 0             | Details             |                      |
|             | 14:00<br>Saturday<br>21 Nov 2015                                         | Oratory Prep School                   | Won<br>36 - 0             | P Details           |                      |
|             |                                                                          |                                       |                           |                     |                      |

'Click' Download to your Calendar