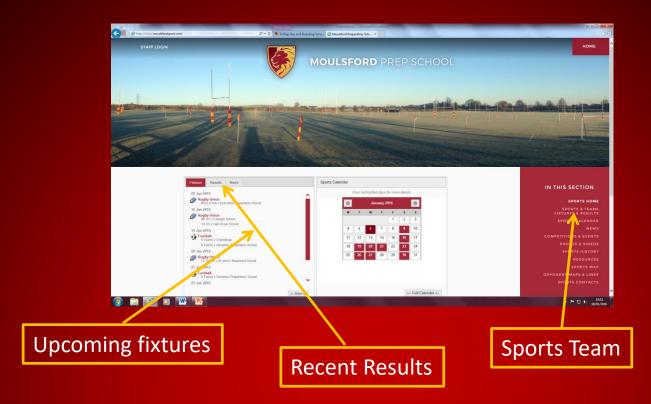

#### **Sports Team Information**

'Click' Sports & Teams Fixtures & Results

## Sports Team's Pages

📋 🙆 💿 腿 💽

Select a Sport to view

P 10 4 11:08

Select a Team to view

### Sports Team's Pages