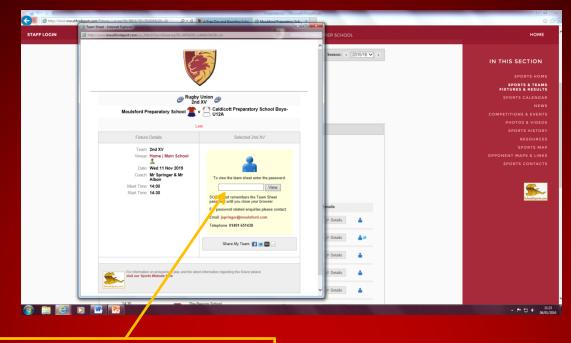

| Addicott Preparatory School Boys-U12A | Lost<br>5 - 10 Friendly d | P Details           |                      |
|             | 14:30<br>Wednesday Home 🔔<br>18 Nov 2015                                 | Bruem Abbey School Boys-U13A          | Won<br>14 - 0             | Details             |                      |
|             | 14:00<br>Saturday<br>21 Nov 2015                                         | Oratory Prep School                   | Won<br>36 - 0             | P Details           |                      |
|             |                                                                          |                                       |                           |                     |                      |

'Click' Download to your Calendar

## Viewing Team Sheets



#### Enter Password: Sport2019



# Adding the Moulsford Sport App to your Smart phone