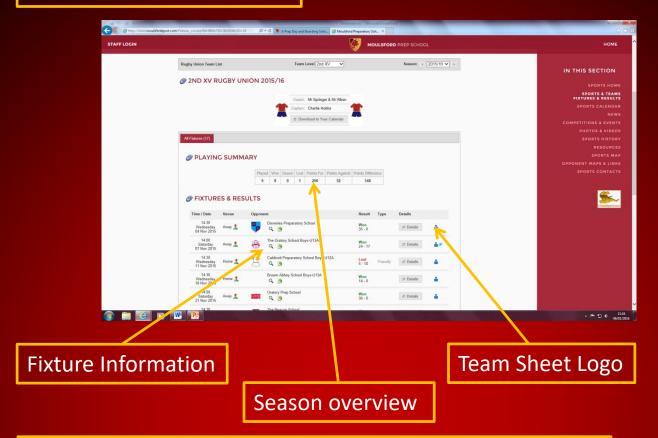

#### Syncing your Son's Fixtures to your Calendar

| STAFF LOGIN | MOULSFORD PREP SCHOOL                                                    |                                       |                           |                     |                      |
|-------------|--------------------------------------------------------------------------|---------------------------------------|---------------------------|---------------------|----------------------|
|             | Rugby Union Team List                                                    | Team Level 2nd XV                     | <b>&gt;</b>               | Season: ( 2015/16 ) |                      |
|             | @ 2ND XV RUGBY UNION 2015/16                                             |                                       |                           |                     | IN THIS SEC          |
|             |                                                                          |                                       |                           |                     | SPOR                 |
|             |                                                                          | Coach: Mr Springer & Mr               | Alban                     |                     | SPORTS<br>FIXTURES & |
|             |                                                                          | Captain: Charlie Hobbs                |                           |                     | SPORTS CA            |
|             |                                                                          | Download to Your Caler                |                           |                     |                      |
|             |                                                                          | Download to Tota Calle                |                           |                     | COMPETITIONS 8       |
|             | All Fotures (17)                                                         |                                       |                           |                     | PHOTOS I<br>SPORTS   |
|             | An ( Mares ( ( ) )                                                       |                                       |                           |                     | SPORTS               |
|             | PLAYING SUMM.                                                            | ARY                                   |                           |                     | SPO                  |
|             | PLATING SOMM                                                             | ARI                                   |                           |                     | OPPONENT MAPS        |
|             | <ul> <li>9 8 0 1 200 52 148</li> <li>Ø FIXTURES &amp; RESULTS</li> </ul> |                                       |                           |                     |                      |
|             | Time / Date Venue                                                        | Opponent                              | Result Type De            | tails               |                      |
|             | 14:30<br>Wednesday Away 🧘<br>04 Nov 2015                                 | Daveni & Preparatory School           | Won<br>35 - 0             | P Details           |                      |
|             | 14:00<br>Saturday Away 🔔<br>07 Nov 2015                                  | The Oratory School Boys-U13A          | Won<br>24 - 17            | p Details           |                      |
|             | 14:30<br>Wednesday Home 1<br>11 Nov 2015                                 | Addicott Preparatory School Boys-U12A | Lost<br>5 - 10 Friendly d | P Details           |                      |
|             | 14:30<br>Wednesday Home 🔔<br>18 Nov 2015                                 | Bruem Abbey School Boys-U13A          | Won<br>14 - 0             | Details             |                      |
|             | 14:00<br>Saturday<br>21 Nov 2015                                         | Oratory Prep School                   | Won<br>36 - 0             | P Details           |                      |
|             |                                                                          |                                       |                           |                     |                      |

'Click' Download to your Calendar