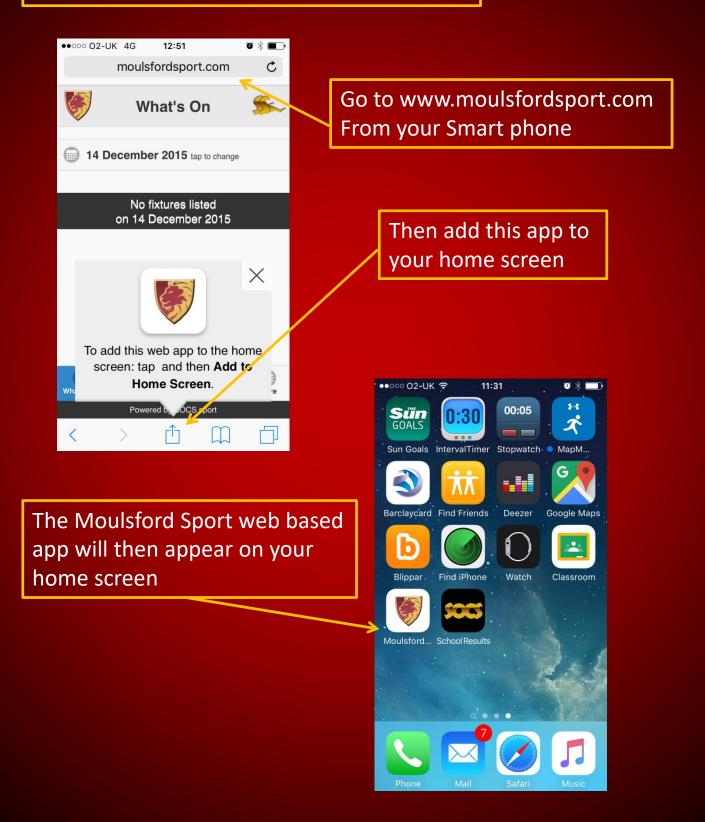

ls           |                      |
|             | 14:30<br>Wednesday Home 🔔<br>18 Nov 2015                                 | Bruem Abbey School Boys-U13A          | Won<br>14 - 0             | Details             |                      |
|             | 14:00<br>Saturday<br>21 Nov 2015                                         | Oratory Prep School                   | Won<br>36 - 0             | P Details           |                      |
|             |                                                                          |                                       |                           |                     |                      |

'Click' Download to your Calendar

## Viewing Team Sheets



#### Enter Password: Sport2019



# Adding the Moulsford Sport App to your Smart phone